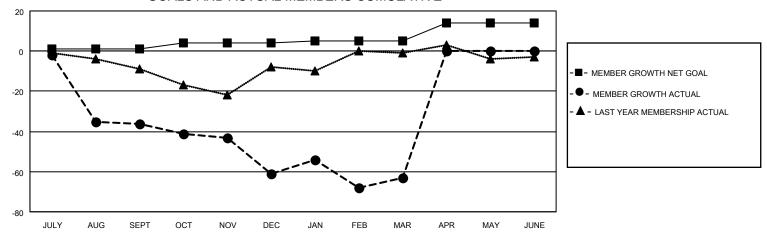

## GOALS AND ACTUAL MEMBERS CUMULATIVE

| DROPPED CLUBS: 4 |     | 16 CLUBS OF 39 ADDED 1 OR | GENDER DISTRIBUTION       |              |  |
|------------------|-----|---------------------------|---------------------------|--------------|--|
|                  |     | MORE NEW MEMBERS          | MALE 673 (74.36%)         |              |  |
|                  |     |                           | FEMALE                    | 232 (25.64%) |  |
| DROPPED MEMBERS  |     |                           | NON BINARY                | 0 (0.00%)    |  |
|                  |     |                           | PREFER NOT TO ANSWER      | 0 (0.00%)    |  |
| DECEASED         | 7   |                           |                           |              |  |
| CLUB CANCELLED   | 42  | CLICK HERE FOR CUMULATIVE | TOTAL FAMILY UNIT MEMBERS | 125          |  |
| OTHER            | 68  | MEMBERSHIP DATA           |                           |              |  |
| TOTAL            | 117 |                           | FAMILY MEMBERS PAYING HAI | LF DUES 64   |  |
|                  |     |                           |                           |              |  |